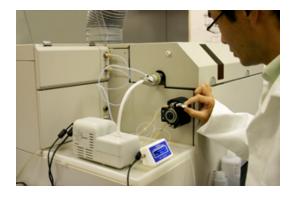

## **GE TECHNICAL SUPPORT LAB**

- Experienced applications scientists.
- 4 in-house ICP spectrometers.