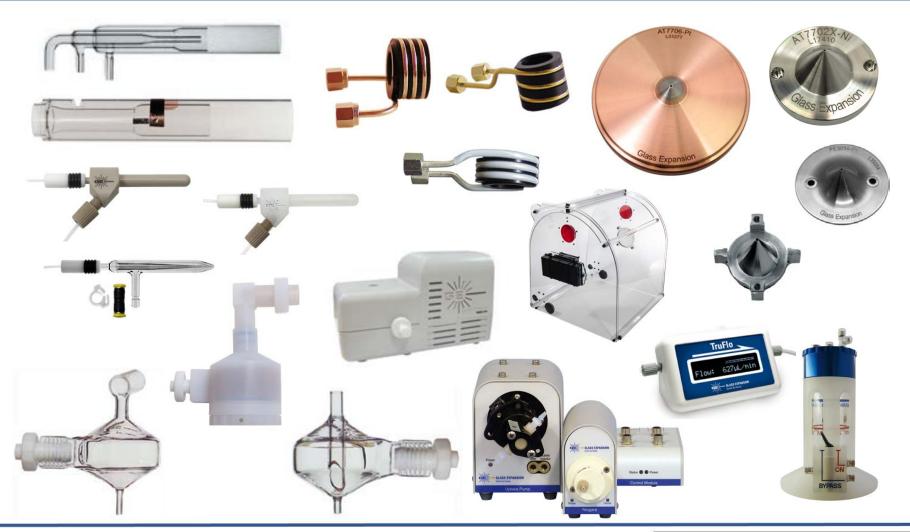

# ICP/ICP-MS SAMPLE INTRODUCTION SYSTEMS

**VISIT BOOTH # 2727** 

www.geicp.com

Sample Introduction Options

- Nebulizers
- IsoMist Programmable Temperature Spray Chamber
- Spray Chambers
- Torches
- D-Torch Product Options
- Cones
- Common Accessories

| ✓ Filter Products by Sample Type       |
|----------------------------------------|
| Aqueous without HF                     |
| O Aqueous with HF O Organic solvent    |
| ☑ High dissolved solids                |
| ☐ Particulates ☐ Limited sample volume |